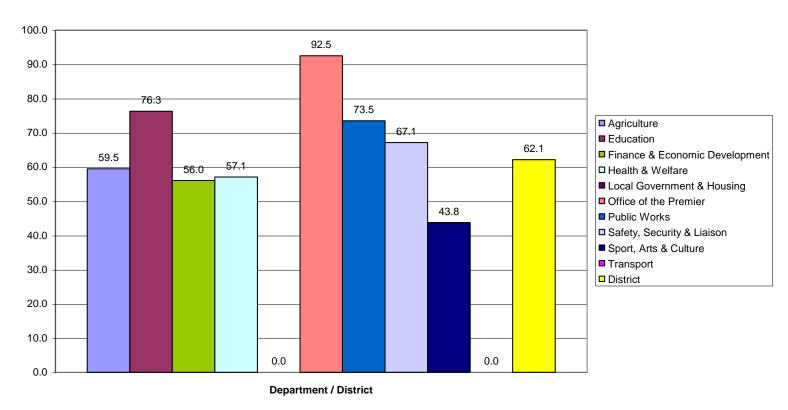

# Chart: 2 Internal Survey

SL Percentage by Province by Department for all Districts and Principles combined