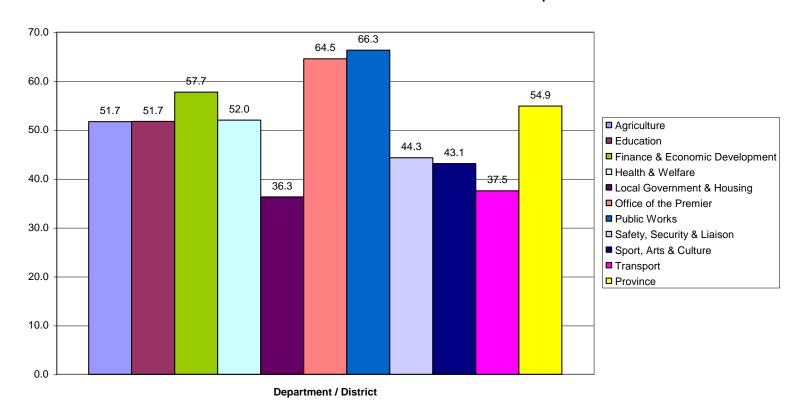

# Chart: 3 Internal Survey

SL Percentage by Province by Department for all Districts and for "Access" Principle