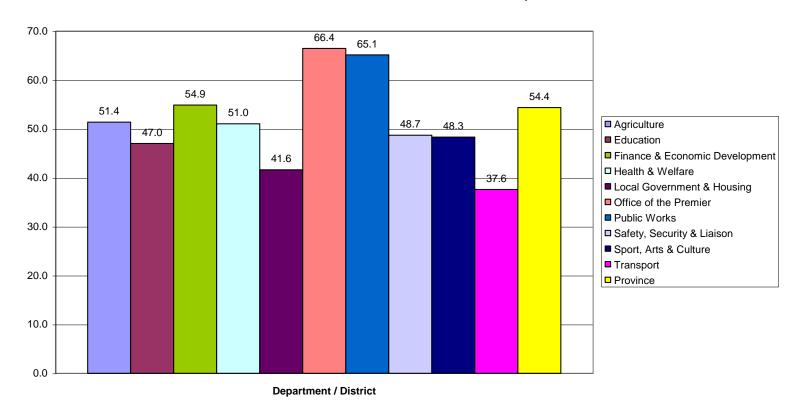

# Chart: 2 Internal Survey

SL Percentage by Province by Department for all Districts and Principles combined