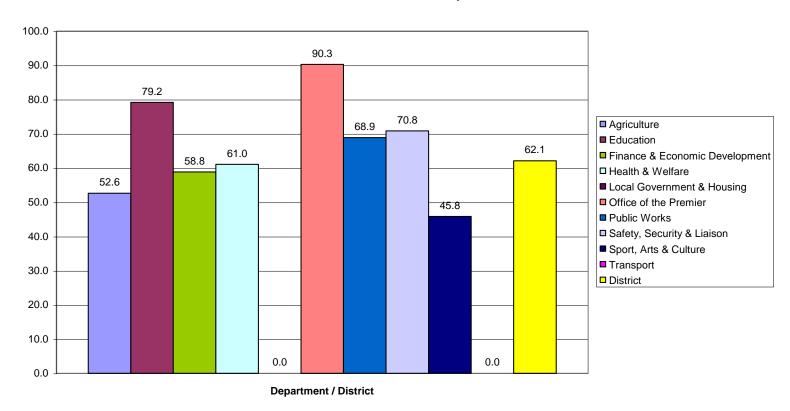

# Chart: 11 Internal Survey

SL Percentage by Bohlabela District by Department for all Principles combined