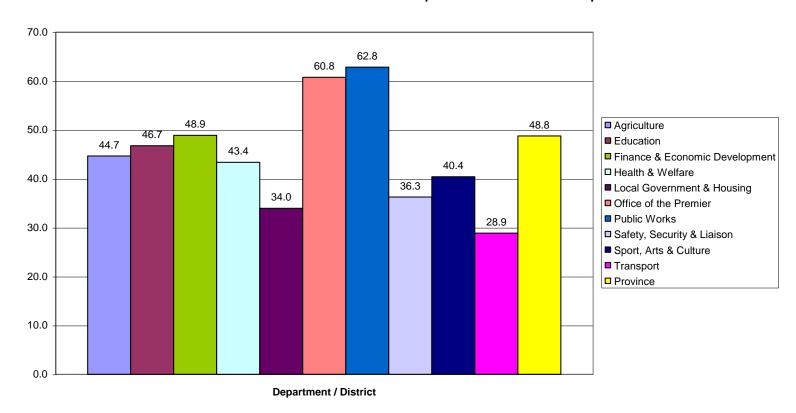

# Chart: 2 Internal Survey

SL Percentage by Province by Department for all Districts and Principles combined