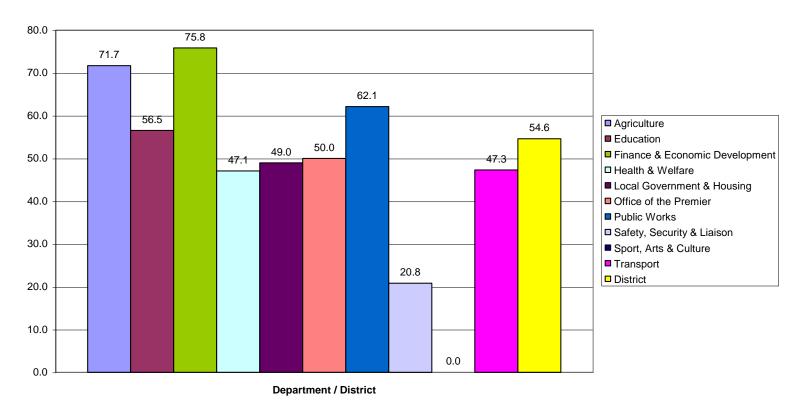

# Chart: 2 Internal Survey

SL Percentage by Province by Department for all Districts and Principles combined