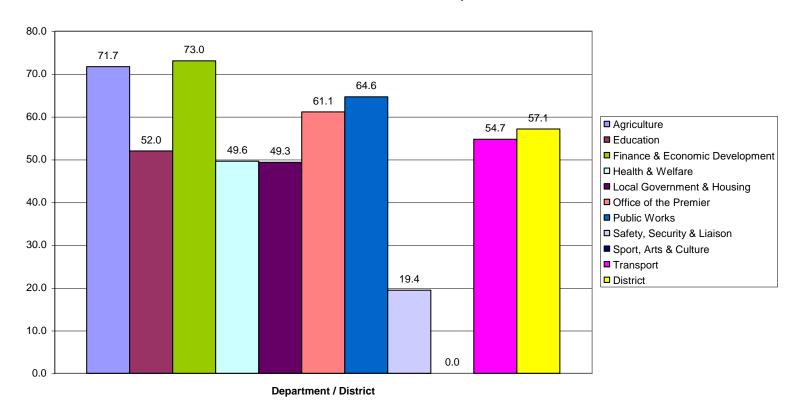

# Chart: 2 Internal Survey

SL Percentage by Province by Department for all Districts and Principles combined