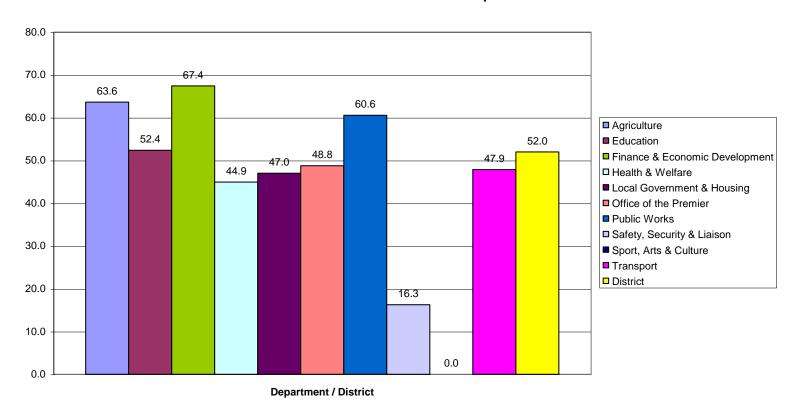

# Chart: 4 Internal Survey

SL Percentage by Province by Department for all Districts and for "Consultation" Principle