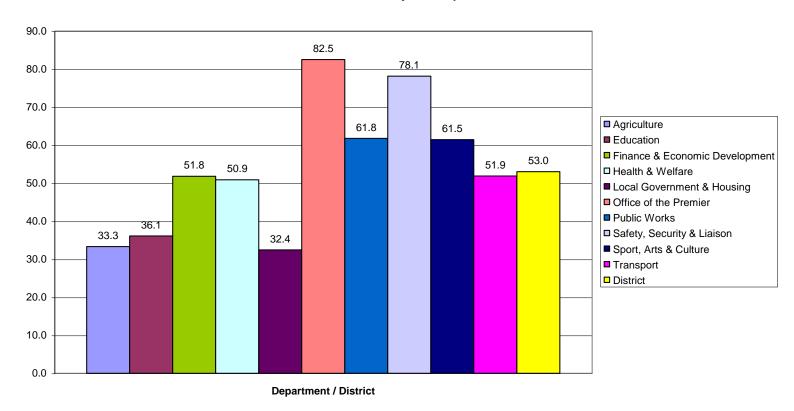

# Chart: 2 Internal Survey

SL Percentage by Province by Department for all Districts and Principles combined