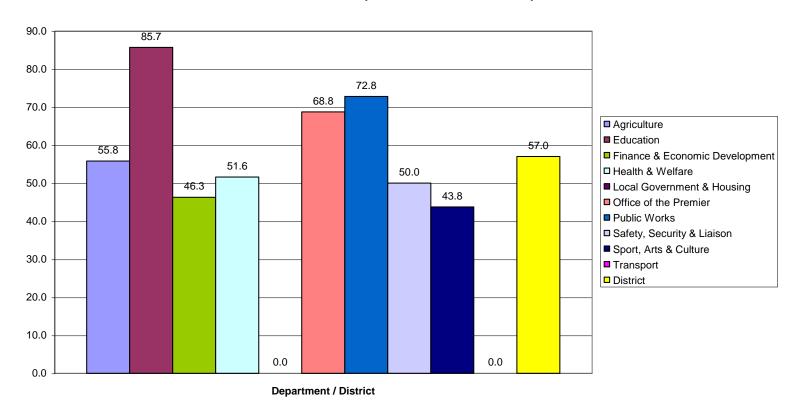

#### Chart: 29 Internal Survey

SL Percentage by Mopani District by Department for all Principles combined