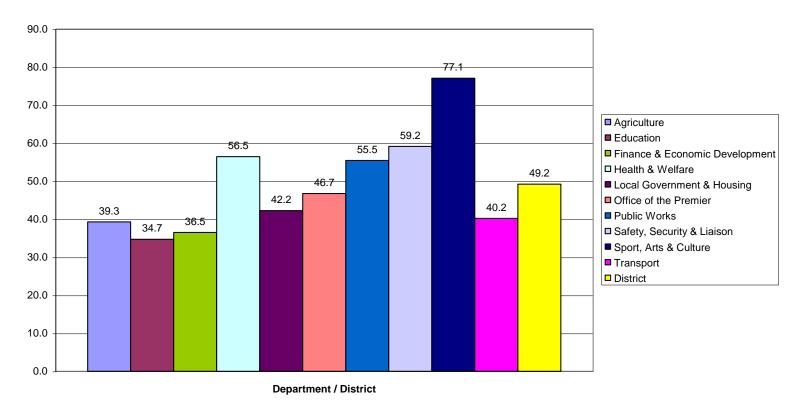

# Chart: 2 Internal Survey

SL Percentage by Province by Department for all Districts and Principles combined