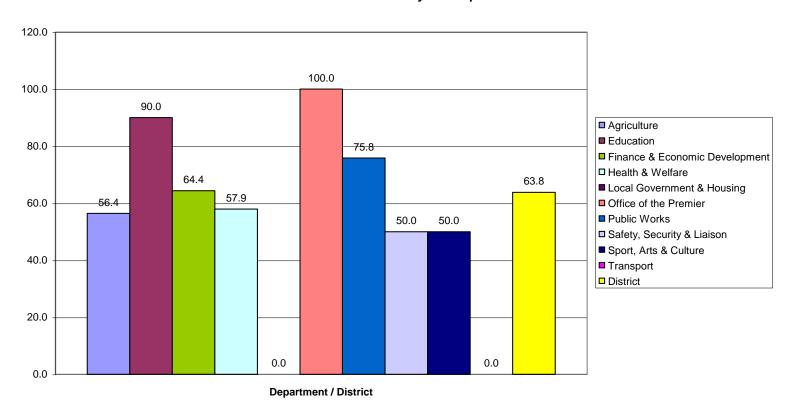

# Chart: 3 Internal Survey

SL Percentage by Province by Department for all Districts and for "Access" Principle