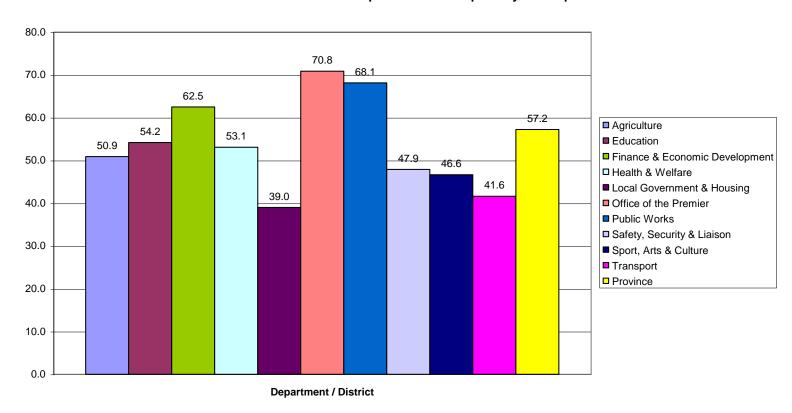

# Chart: 3 Internal Survey

SL Percentage by Province by Department for all Districts and for "Access" Principle