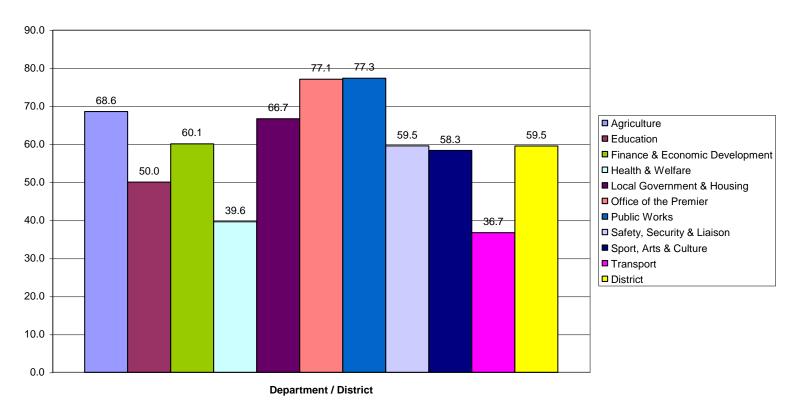

# Chart: 4 Internal Survey

SL Percentage by Province by Department for all Districts and for "Consultation" Principle