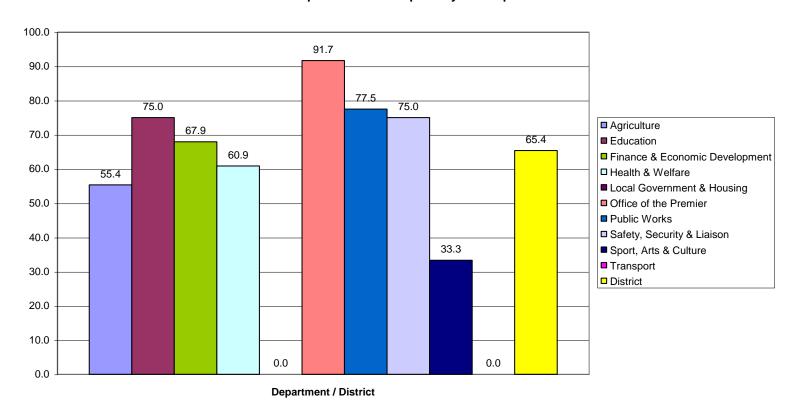

## Chart: 20 Internal Survey

SL Percentage by Capricorn District by Department for all Principles combined