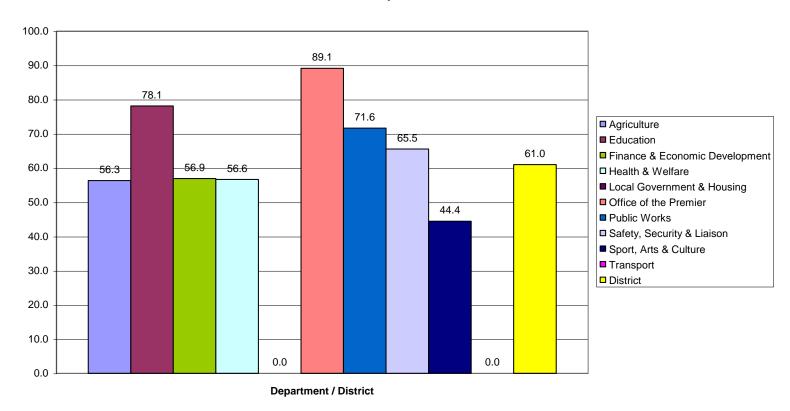

# Chart: 2 Internal Survey

SL Percentage by Province by Department for all Districts and Principles combined