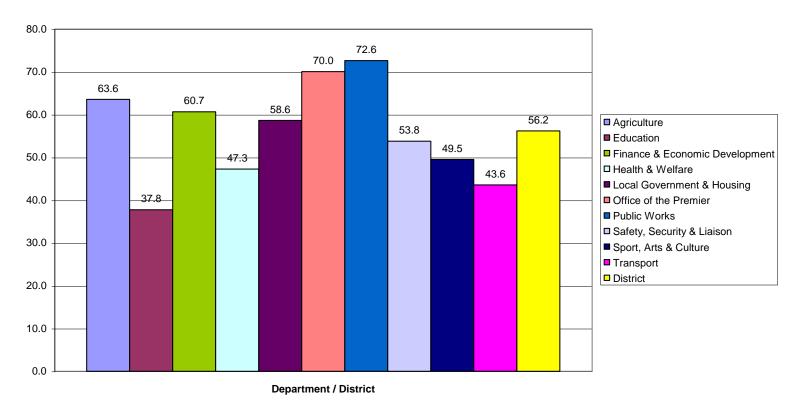

# Chart: 2 Internal Survey

SL Percentage by Province by Department for all Districts and Principles combined