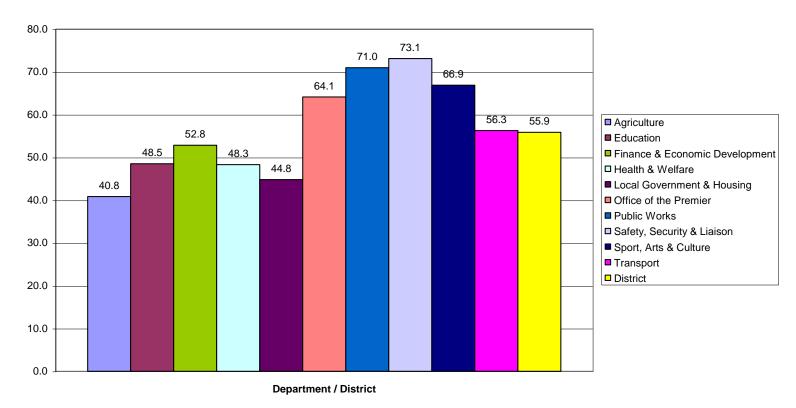

# Chart: 2 Internal Survey

SL Percentage by Province by Department for all Districts and Principles combined