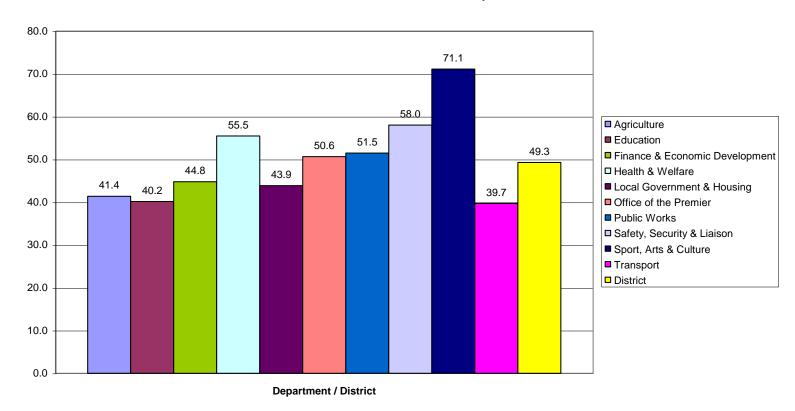

# Chart: 2 Internal Survey

SL Percentage by Province by Department for all Districts and Principles combined