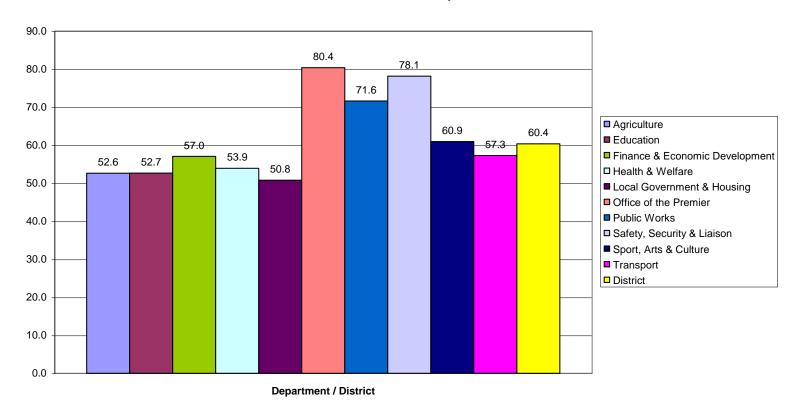

# Chart: 4 Internal Survey

SL Percentage by Province by Department for all Districts and for "Consultation" Principle