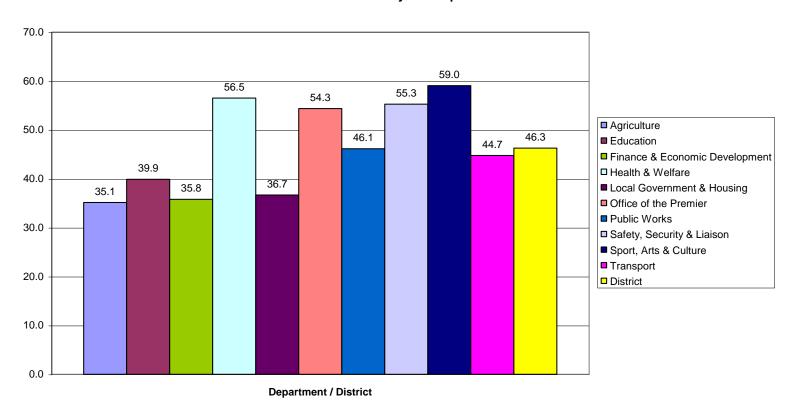

# Chart: 3 Internal Survey

SL Percentage by Province by Department for all Districts and for "Access" Principle