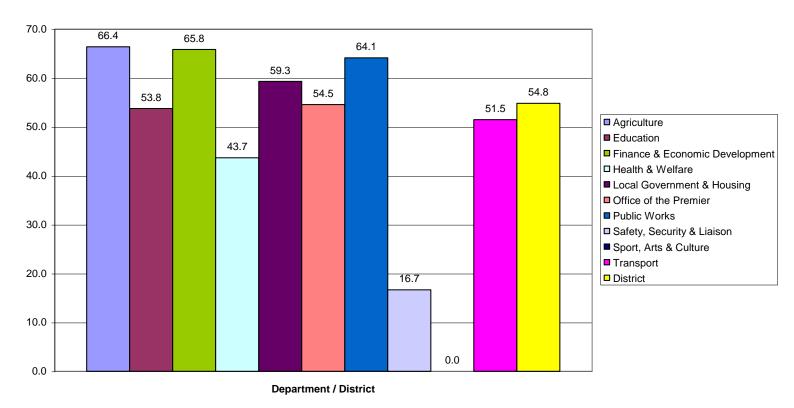

# Chart: 3 Internal Survey

SL Percentage by Province by Department for all Districts and for "Access" Principle