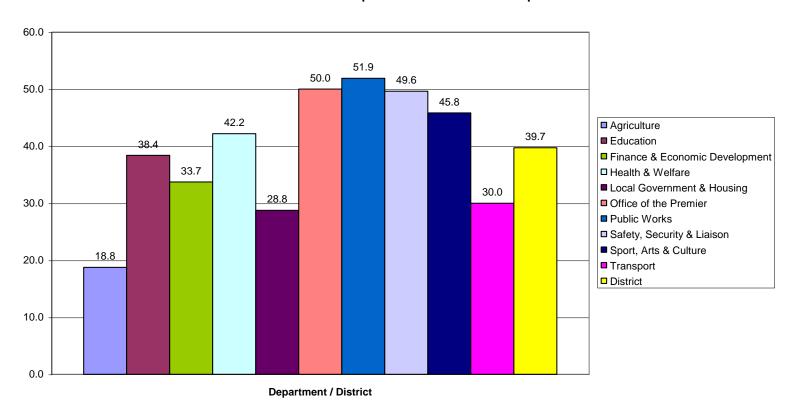

# Chart: 4 Internal Survey

SL Percentage by Province by Department for all Districts and for "Consultation" Principle