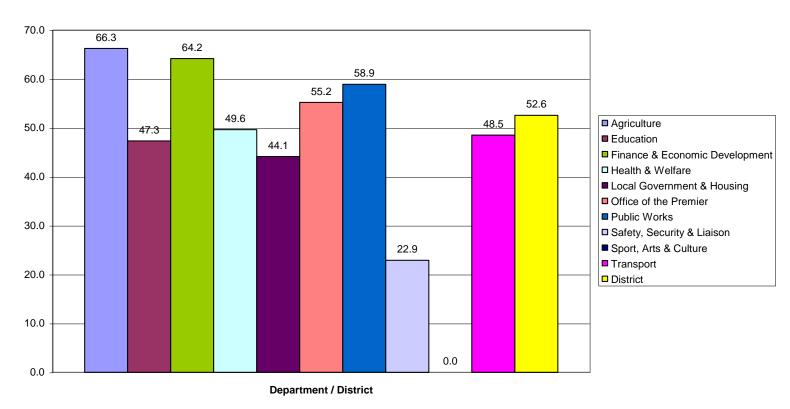

# Overall SL Percentage By Province by District for all Departments & Principles combined

Limpopo Province - Office of the Premier - Customer Satisfaction Survey