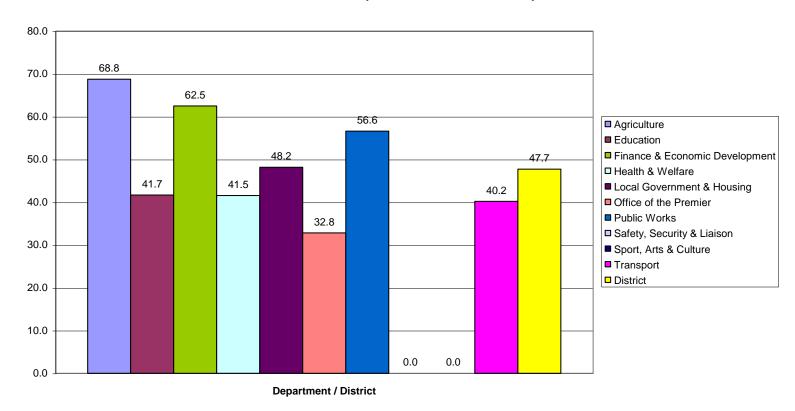

# Chart: 3 Internal Survey

SL Percentage by Province by Department for all Districts and for "Access" Principle