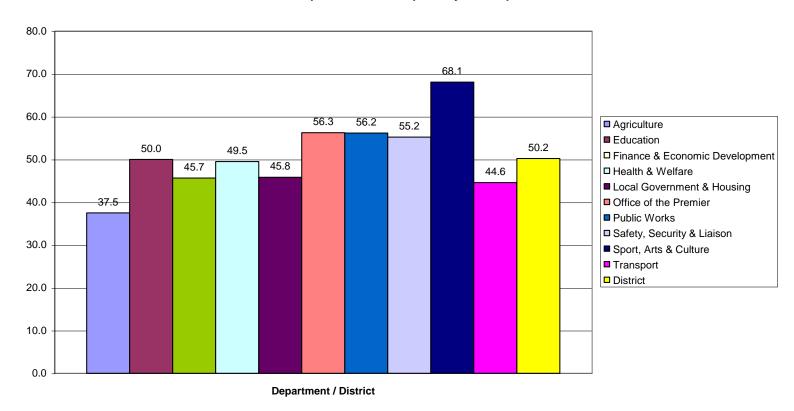

# Chart: 3 Internal Survey

SL Percentage by Province by Department for all Districts and for "Access" Principle