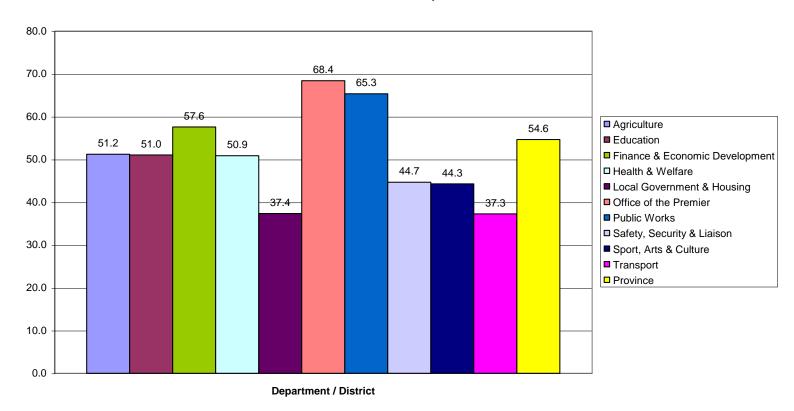

# Chart: 2 Internal Survey

SL Percentage by Province by Department for all Districts and Principles combined