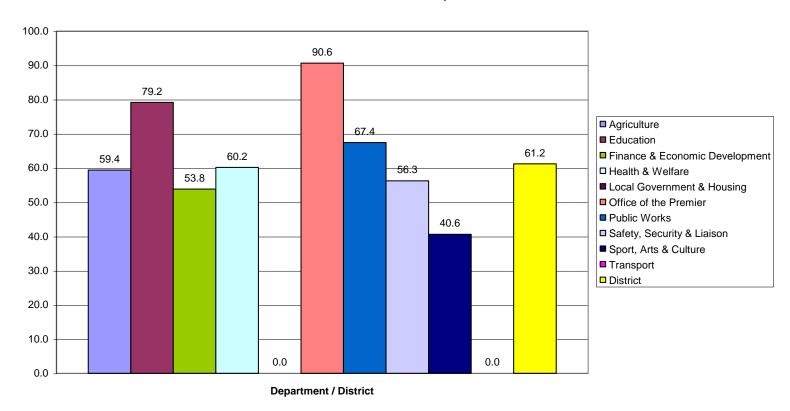

# Chart: 3 Internal Survey

SL Percentage by Province by Department for all Districts and for "Access" Principle