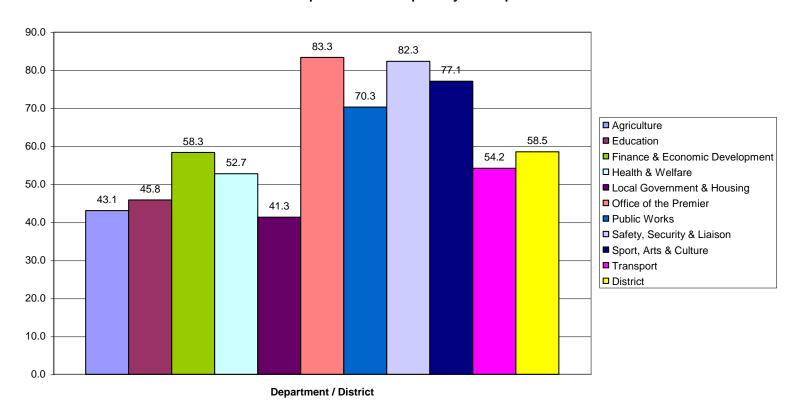

# Chart: 2 Internal Survey

SL Percentage by Province by Department for all Districts and Principles combined