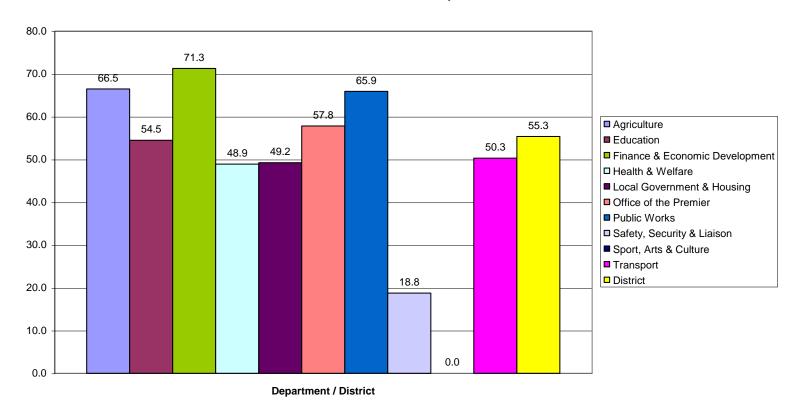

# Chart: 2 Internal Survey

SL Percentage by Province by Department for all Districts and Principles combined