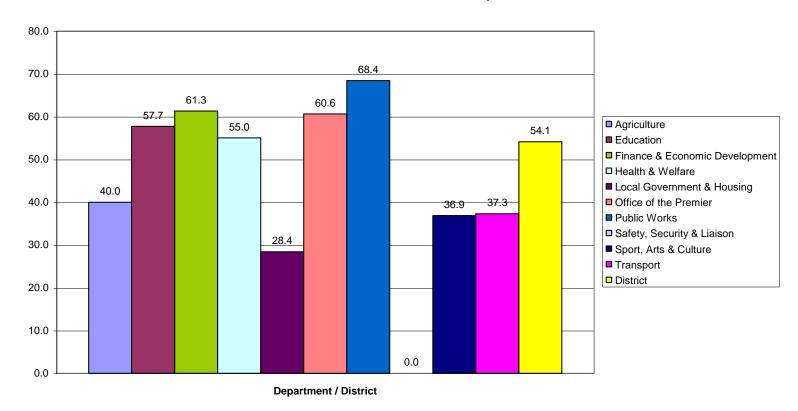

# Overall SL Percentage By Province by District for all Departments & Principles combined

Limpopo Province - Office of the Premier - Customer Satisfaction Survey