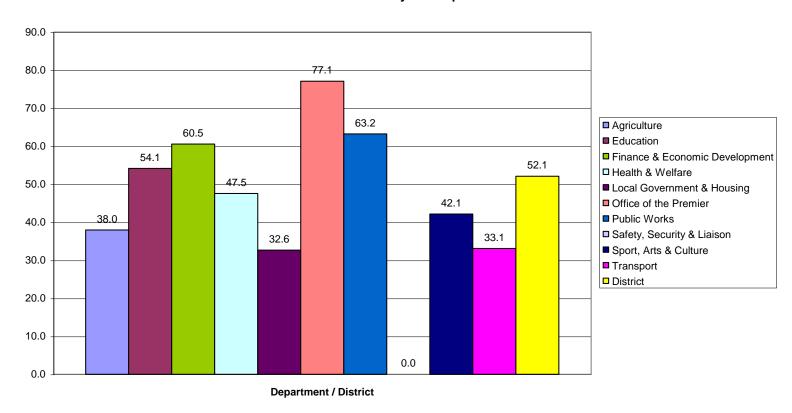

# Chart: 4 Internal Survey

SL Percentage by Province by Department for all Districts and for "Consultation" Principle