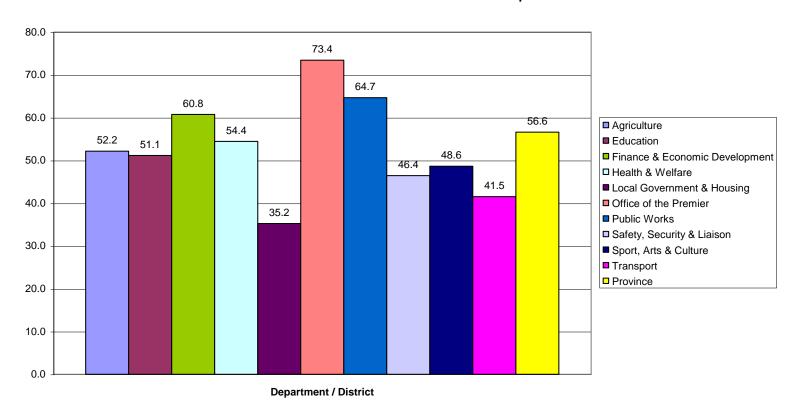

# Chart: 2 Internal Survey

SL Percentage by Province by Department for all Districts and Principles combined