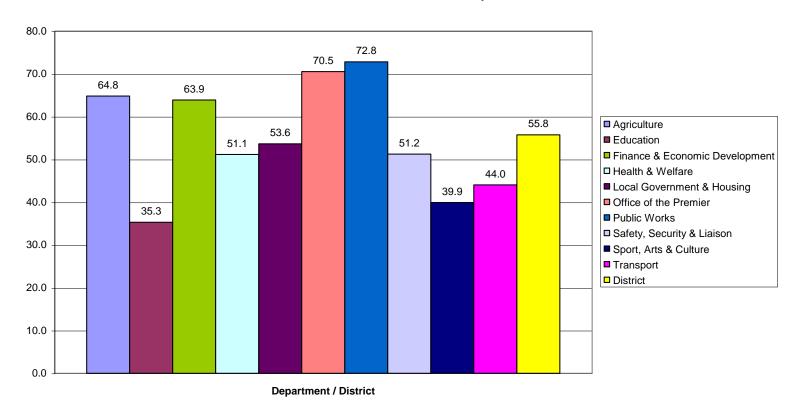

# Chart: 3 Internal Survey

SL Percentage by Province by Department for all Districts and for "Access" Principle