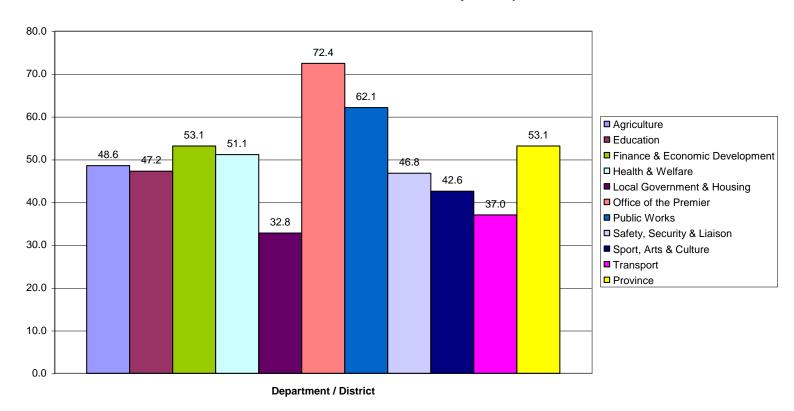

# Chart: 3 Internal Survey

SL Percentage by Province by Department for all Districts and for "Access" Principle