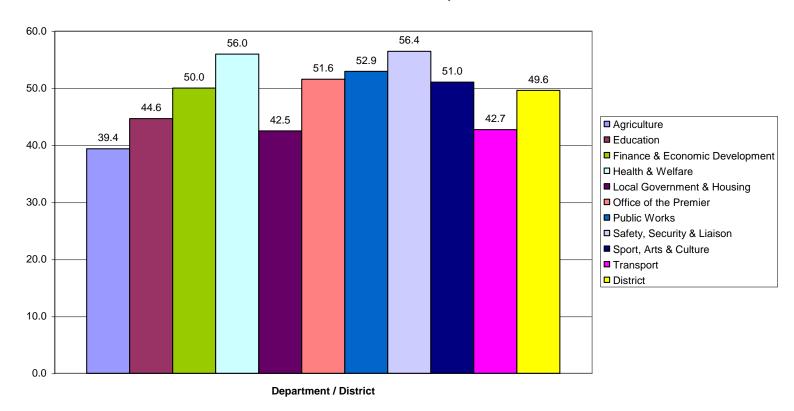

# Chart: 3 Internal Survey

SL Percentage by Province by Department for all Districts and for "Access" Principle