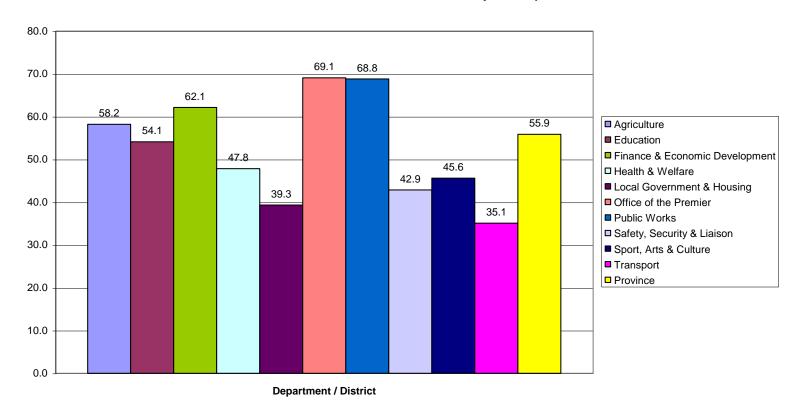

# Chart: 4 Internal Survey

SL Percentage by Province by Department for all Districts and for "Consultation" Principle