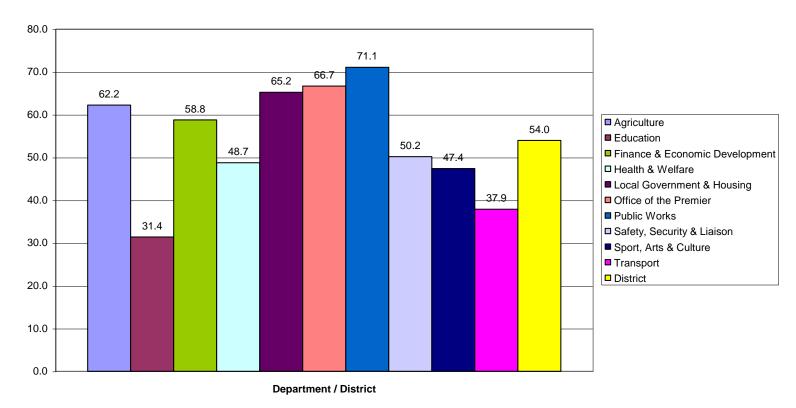

# Chart: 4 Internal Survey

SL Percentage by Province by Department for all Districts and for "Consultation" Principle