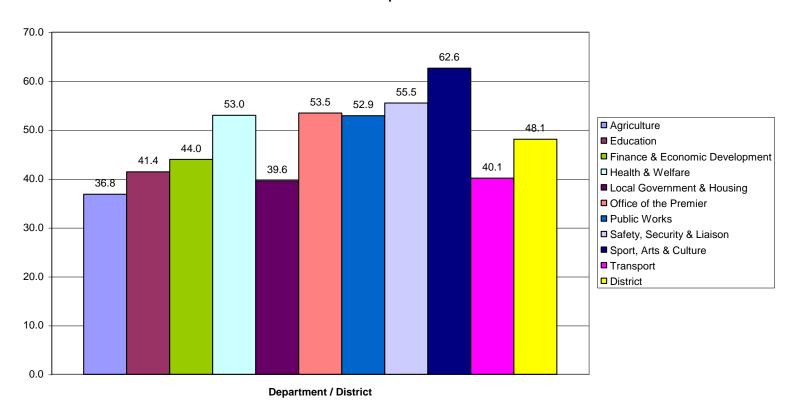

# Chart: 2 Internal Survey

SL Percentage by Province by Department for all Districts and Principles combined