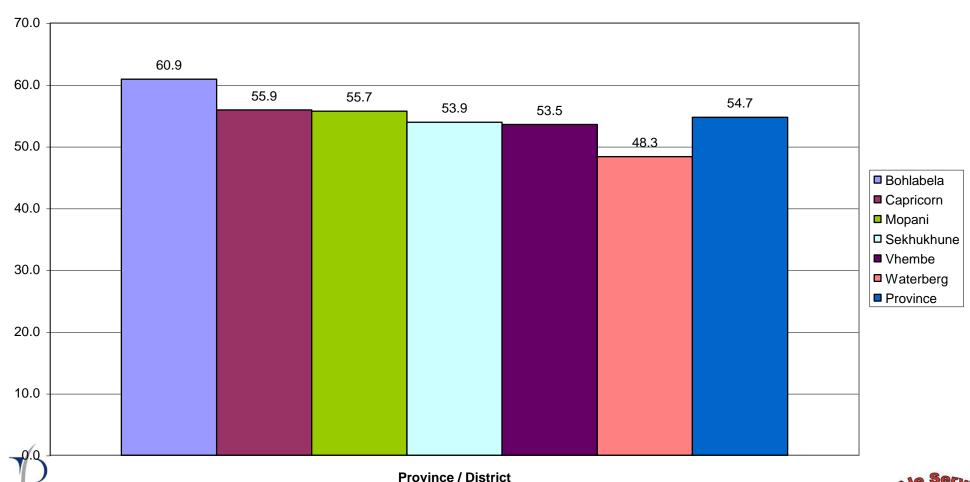

# Overall SL Percentage By Province by District for all Departments & Principles combined

Limpopo Province - Office of the Premier - Customer Satisfaction Survey