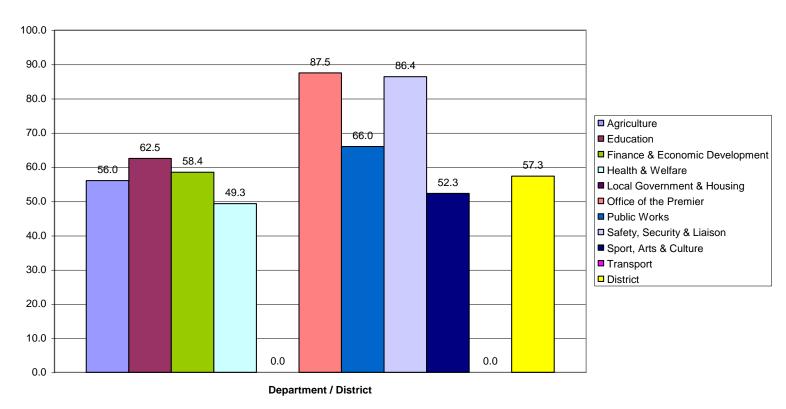

# Chart: 2 Internal Survey

SL Percentage by Province by Department for all Districts and Principles combined