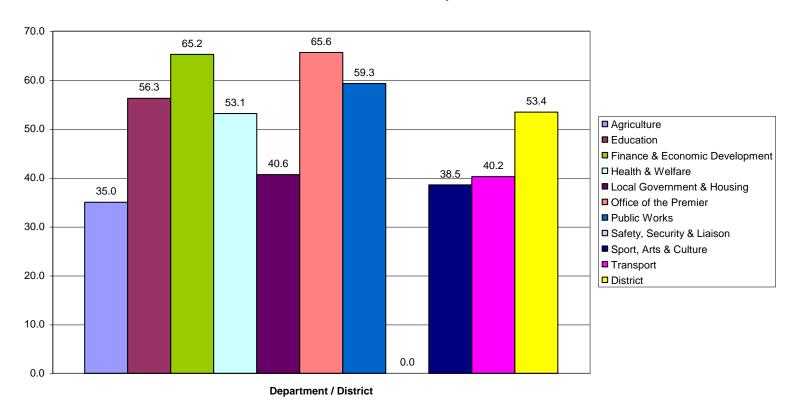

# Chart: 3 Internal Survey

SL Percentage by Province by Department for all Districts and for "Access" Principle