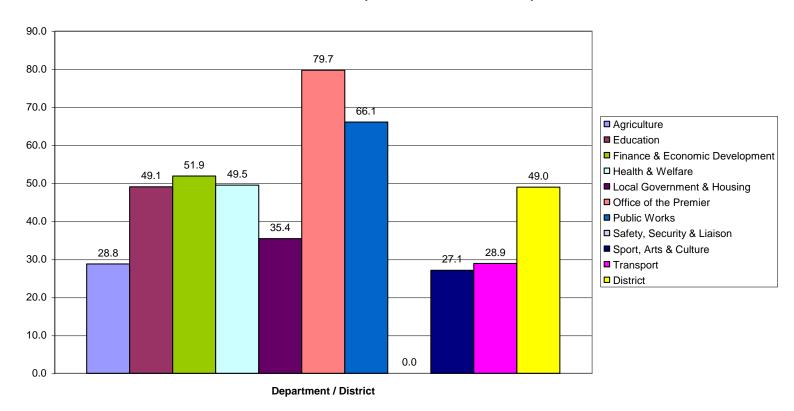

# Chart: 3 Internal Survey

SL Percentage by Province by Department for all Districts and for "Access" Principle