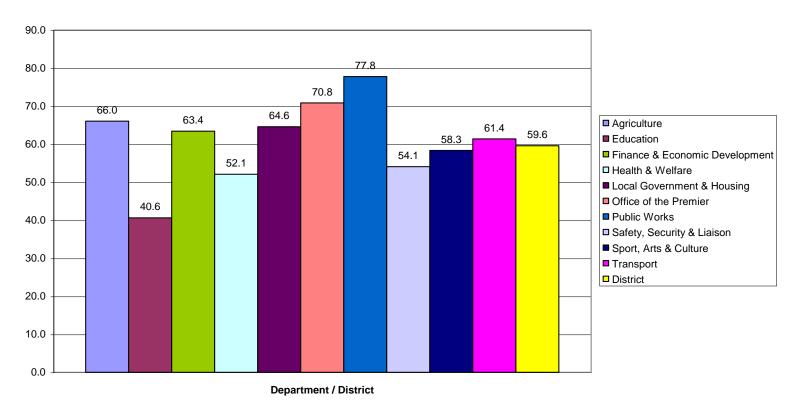

# Chart: 4 Internal Survey

SL Percentage by Province by Department for all Districts and for "Consultation" Principle