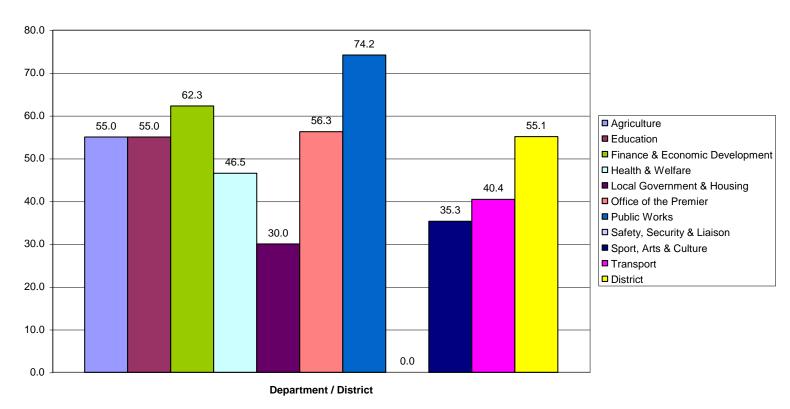

# Chart: 2 Internal Survey

SL Percentage by Province by Department for all Districts and Principles combined