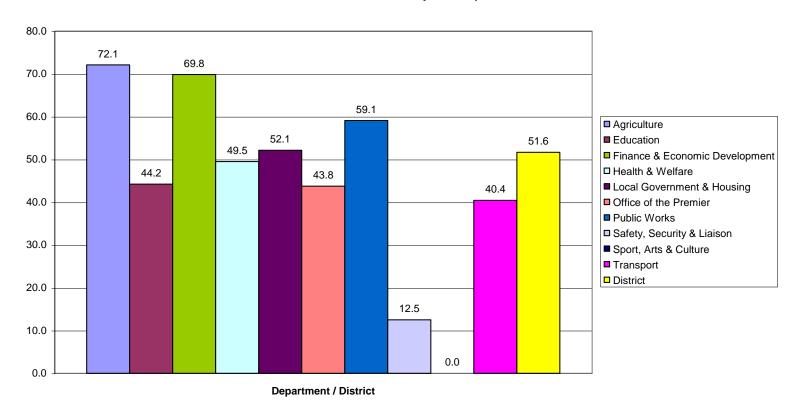

# Overall SL Percentage By Province by District for all Departments & Principles combined

Limpopo Province - Office of the Premier - Customer Satisfaction Survey