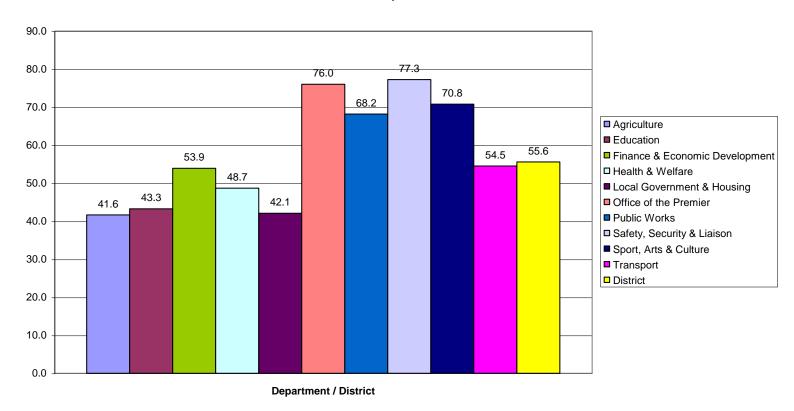

# Chart: 2 Internal Survey

SL Percentage by Province by Department for all Districts and Principles combined