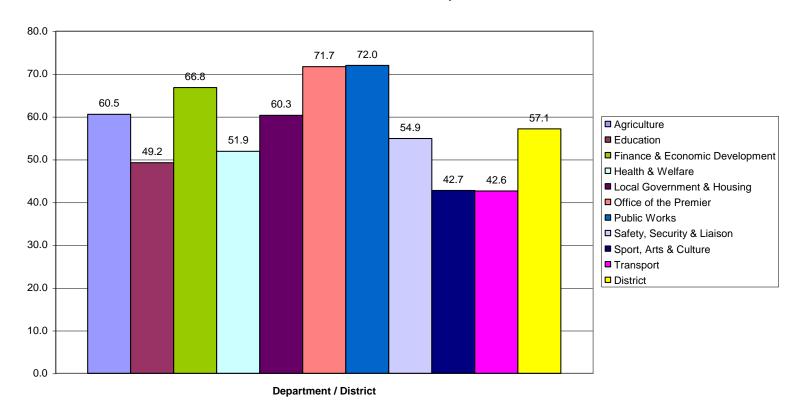

# Chart: 3 Internal Survey

SL Percentage by Province by Department for all Districts and for "Access" Principle