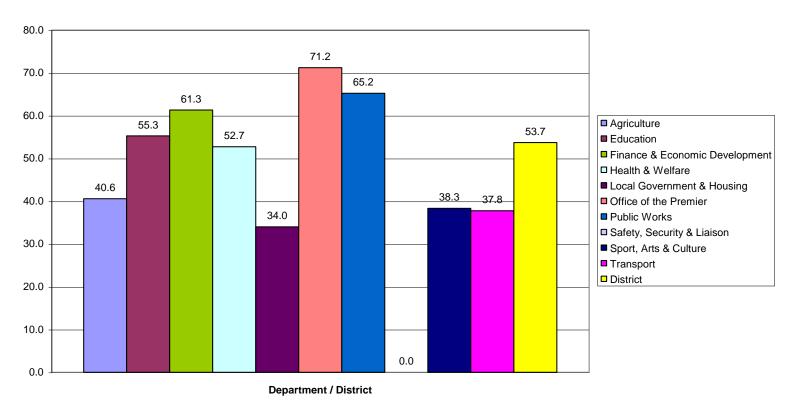

# Chart: 2 Internal Survey

SL Percentage by Province by Department for all Districts and Principles combined