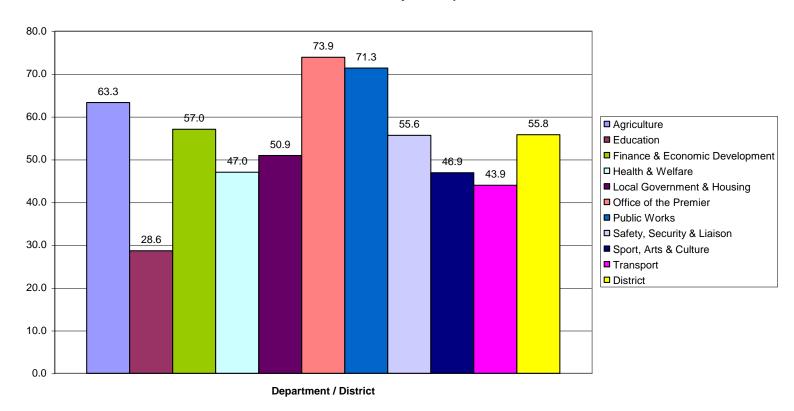

# Chart: 2 Internal Survey

SL Percentage by Province by Department for all Districts and Principles combined