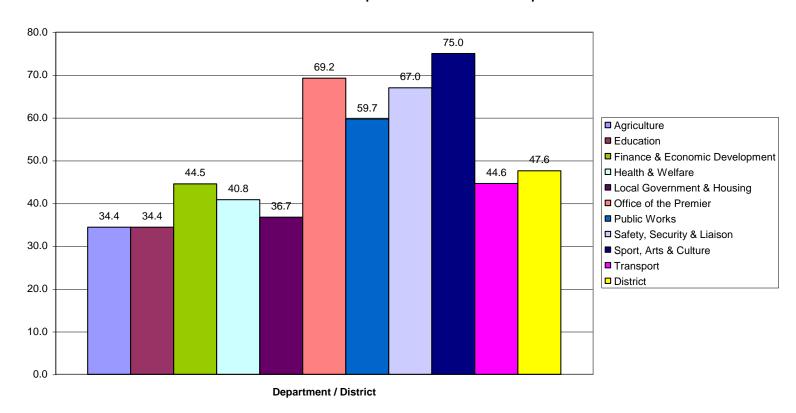

# Chart: 3 Internal Survey

SL Percentage by Province by Department for all Districts and for "Access" Principle