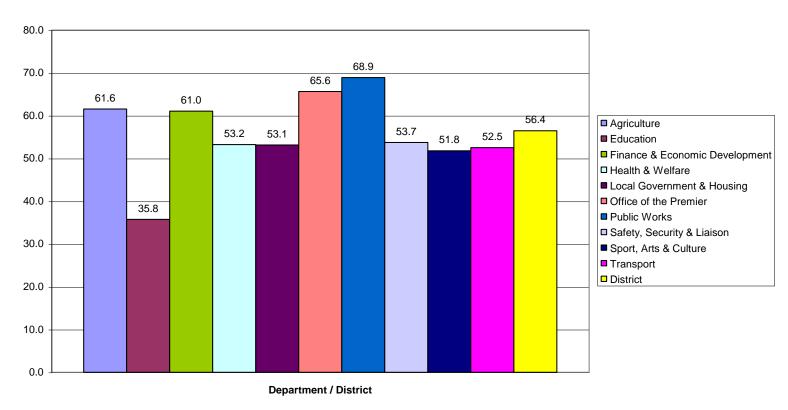

# Chart: 3 Internal Survey

SL Percentage by Province by Department for all Districts and for "Access" Principle