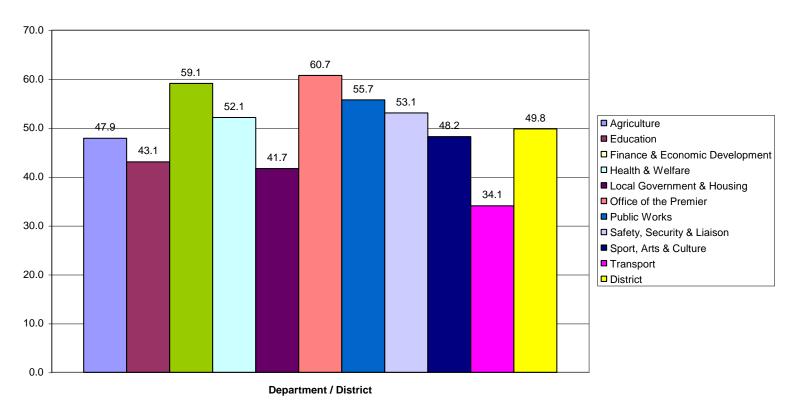

# Chart: 3 Internal Survey

SL Percentage by Province by Department for all Districts and for "Access" Principle