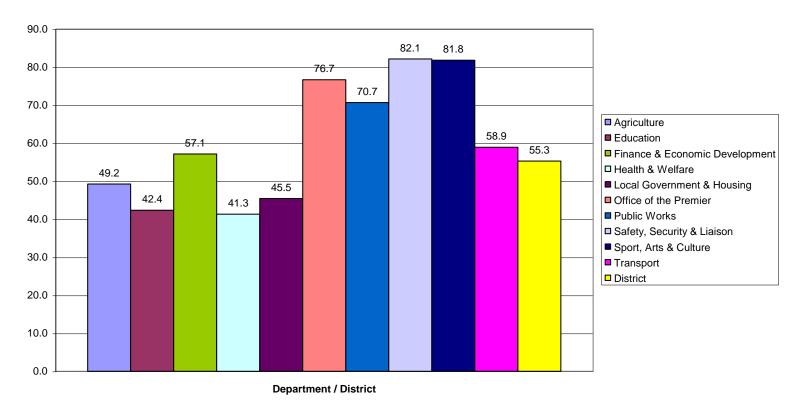

# Chart: 3 Internal Survey

SL Percentage by Province by Department for all Districts and for "Access" Principle