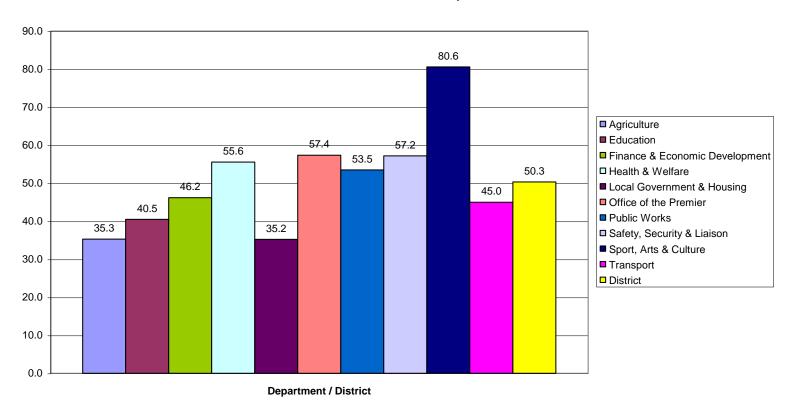

# Chart: 2 Internal Survey

SL Percentage by Province by Department for all Districts and Principles combined