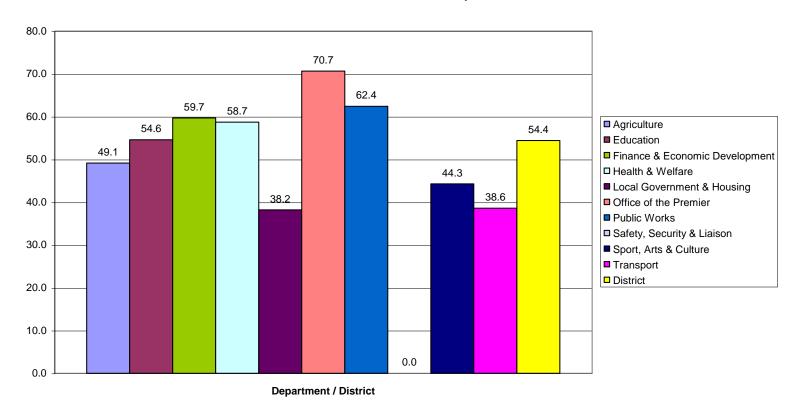

# Chart: 2 Internal Survey

SL Percentage by Province by Department for all Districts and Principles combined