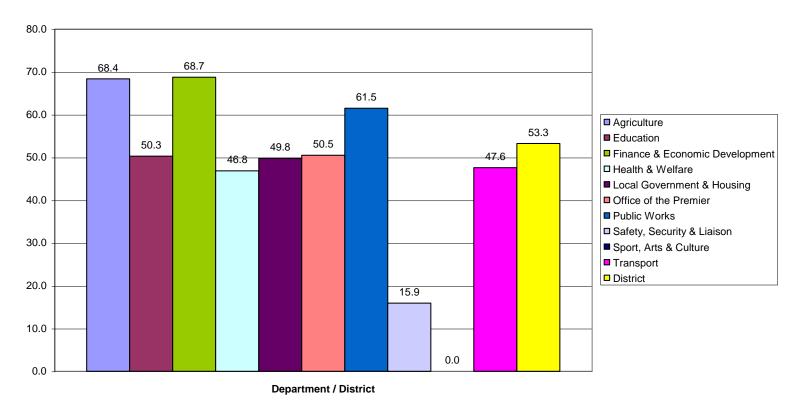

# Overall SL Percentage By Province by District for all Departments & Principles combined

Limpopo Province - Office of the Premier - Customer Satisfaction Survey