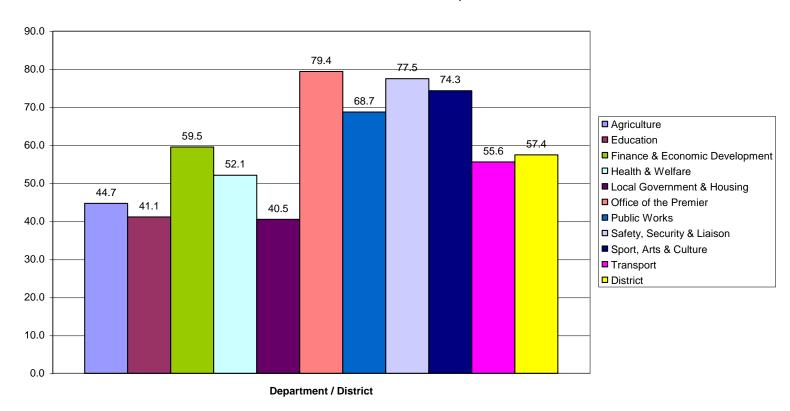

# Chart: 3 Internal Survey

SL Percentage by Province by Department for all Districts and for "Access" Principle