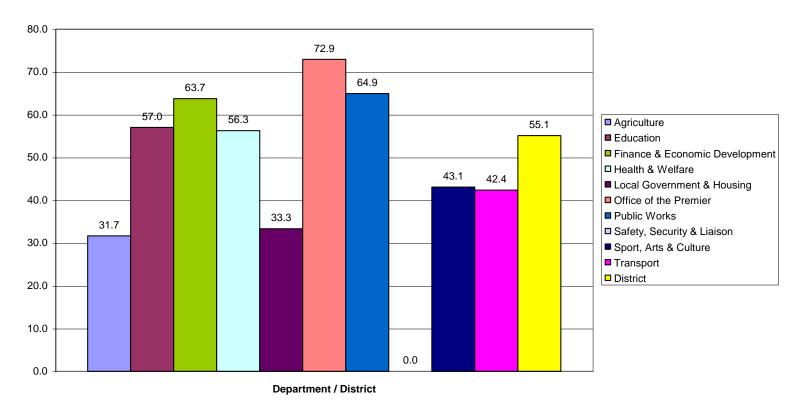

# Chart: 2 Internal Survey

SL Percentage by Province by Department for all Districts and Principles combined